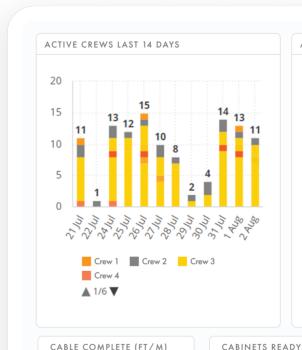

Identify contractor or crew performance trends, completion timelines or labor and material utilization to assess project risk and proactively keep teams moving.

**Built-in performance insights** 

#### Identify delivery trends and insights, fast

Powerful, interactive visualizations that bring both data and insights to life in easy-to-understand, configurable dashboards.

#### Powered by rich, geospatial data

Increase the value of Render's rich, real-time labor, material, construction and scheduling data - and your third-party system data - eliminating the need for manual updates and disparate analytics tools.