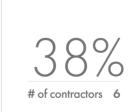

Identify contractor or crew performance trends, completion timelines or labor and material utilization to assess project risk and proactively keep teams moving.

**Built-in performance insights** 

#### Identify delivery trends and insights, fast

Powerful, interactive visualizations that bring both data and insights to life in easy-to-understand, configurable dashboards.

#### Powered by rich, geospatial data

Increase the value of Render's rich, real-time labor, material, construction and scheduling data - and your third-party system data - eliminating the need for manual updates and disparate analytics tools.