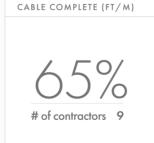

Identify contractor or crew performance trends, completion timelines or labor and material utilization to assess project risk and proactively keep teams moving.

**Built-in performance insights** 

#### Identify delivery trends and insights, fast

Powerful, interactive visualizations that bring both data and insights to life in easy-to-understand, configurable dashboards.

#### Powered by rich, geospatial data

Increase the value of Render's rich, real-time labor, material, construction and scheduling data - and your third-party system data - eliminating the need for manual updates and disparate analytics tools.