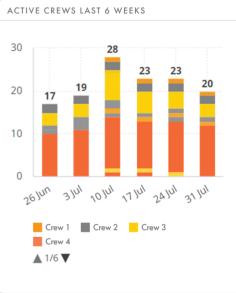

Identify contractor or crew performance trends, completion timelines or labor and material utilization to assess project risk and proactively keep teams moving.

**Built-in performance insights** 

#### Identify delivery trends and insights, fast

Powerful, interactive visualizations that bring both data and insights to life in easy-to-understand, configurable dashboards.

#### Powered by rich, geospatial data

Increase the value of Render's rich, real-time labor, material, construction and scheduling data - and your third-party system data - eliminating the need for manual updates and disparate analytics tools.