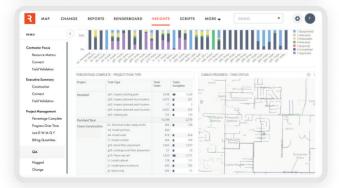

#### Identify delivery trends and insights, fast

Powerful, interactive visualizations that bring both data and insights to life in easy-to-understand, configurable dashboards.

#### Powered by rich, geospatial data

Increase the value of Render's rich, real-time labor, material, construction and scheduling data - and your third-party system data - eliminating the need for manual updates and disparate analytics tools.

#### **Construction & Operations**

Identify delivery risks and make informed build decisions with detailed data and insights from construction to operations.