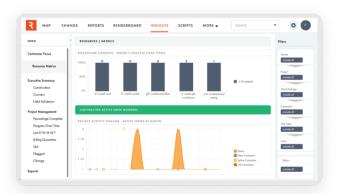

Identify contractor or crew performance trends, completion timelines or labor and material utilization to assess project risk and proactively keep teams moving.

**Built-in performance insights** 

#### Identify delivery trends and insights, fast

Powerful, interactive visualizations that bring both data and insights to life in easy-to-understand, configurable dashboards.

#### Powered by rich, geospatial data

Increase the value of Render's rich, real-time labor, material, construction and scheduling data - and your third-party system data - eliminating the need for manual updates and disparate analytics tools.